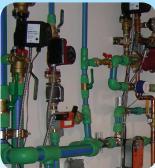

## THE SOLUTION

Roughly 1,000 feet of 1  $\frac{1}{2}$ -inch to 2-inch Climatherm was installed for HVAC and over 400 feet of  $\frac{1}{2}$ " to 1" Greenpipe was also installed. The installation has served as an excellent showcase to potential customers.

## **AQUATHERM ADVANTAGES**

- The experienced plumbers saved considerable time installing PP-R versus copper
- PP-R's natural R-value reduced the amount of insulation necessary
- Pre-fabricated connections and manifolds further reduced labor time