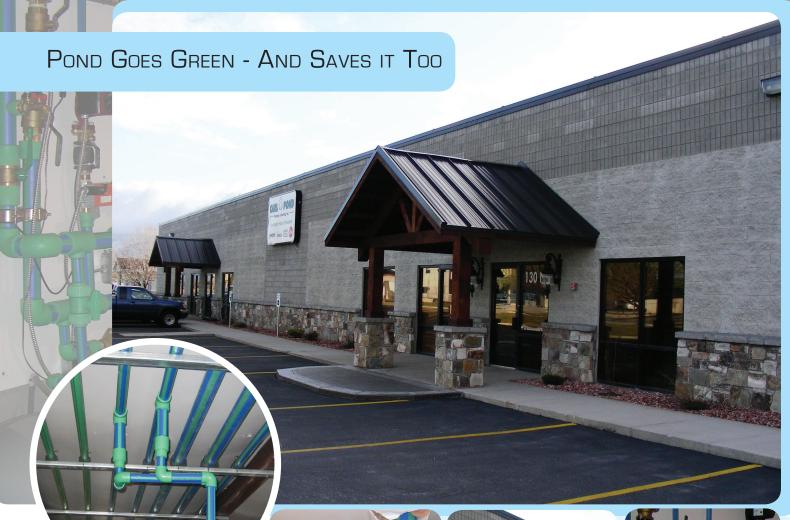

## THE CHALLENGE

The owner sought cutting-edge environmentally friendly technology for his headquarters/showcase.

## THE SOLUTION

Roughly 1,000 feet of 1  $\frac{1}{2}$ -inch to 2-inch Climatherm was installed for HVAC and over 400 feet of  $\frac{1}{2}$ " to 1" Greenpipe was also installed. The installation has served as an excellent showcase to potential customers.

"...The project would have taken about four weeks [instead of only three] to run using copper and with copper prices at an all-time high, Aquatherm was considerably less expensive."

- CARL POND