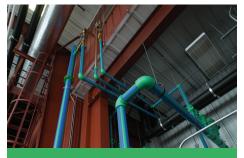

#### THE CHALLENGE

Ownership sought an alternative to metal for their new heat reclaim system, which takes heat from the fermentation process to heat the building

# THE SOLUTION

Aquatherm Blue Pipe® was selected for a multitude of reasons, including its energy efficiency (flow rate and inherent insulation) and its ability to handle high temperatures with minimal expansion and contraction

## **AQUATHERM ADVANTAGES**

- Aquatherm has a natural R-value of 1 or more depending on SDR, which allows the system to be more efficient than metal
- The reliability of the heat fusion process used to connect Aquatherm eased concerns about leakage
- Aquatherm Blue Pipe® can be easily washed and maintained