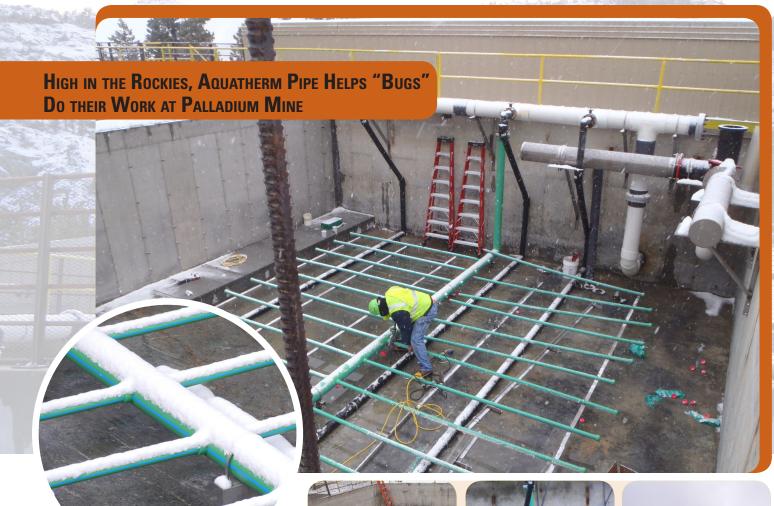

## The Challenge

Mine staff required a quickly installed and long-lasting aeration grid for wastewater treatment in a demanding environment

## The Solution

The flexibility that Aquatherm offered and its quick installation time resulted in such a positive experience that the mine is considering it for other projects

"The Aquatherm specs looked good and the drill and tap [fusion outlets] that Aquatherm offers versus having to create custom pieces with HDPE, was a big selling point for me. Just the flexibility and all of the different fittings and connections were really big points for us on this project."

## **AQUATHERM ADVANTAGES**

- Heat fusion connections and fusion outlets provided considerable labor and material savings
- Chemical inertness, excellent flow rate, and thermal expansion qualities were all embraced by ownership
- Prefabrication of grid panels at the contractor's shop saved time and the light weight of Aquatherm vs. metal made it easy to transport to the jobsite