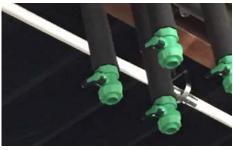

# THE SOLUTION

After seeing first-hand that Aquatherm's heat-fusion welding technique creates perfectly homogeneous joints without borders, seams, or bubbles, the brewery owner didn't want to consider any other piping product

# **AQUATHERM ADVANTAGES**

- Aquatherm PP-R piping systems proved simple to install, even for first-timers
- A two-man crew laid more than 600 ft of Aquatherm Blue Pipe in just a few days
- Recyclable Aquatherm piping installs cleaner and neater than most systems