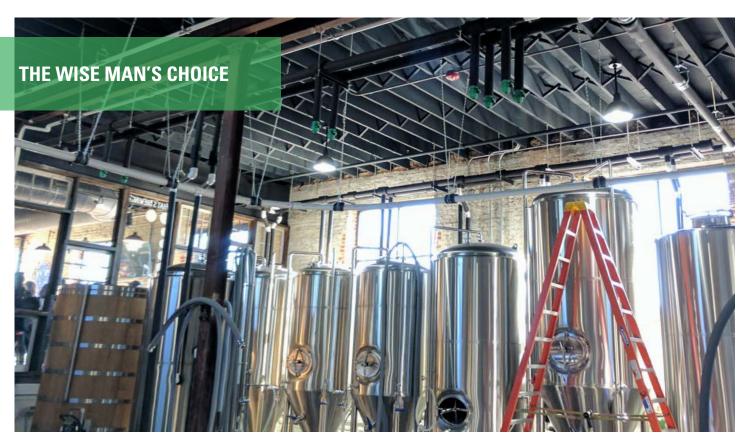

### **PROJECT**:

Wise Man Brewery Glycol

#### THE CHALLENGE

A beer-hobbyist-turned-professional needed a glycol piping system for the craft brewery he wanted to build inside a 1920s brick wholesale facility

# THE SOLUTION

After seeing first-hand that Aquatherm's heat-fusion welding technique creates perfectly homogeneous joints without borders, seams, or bubbles, the brewery owner didn't want to consider any other piping product