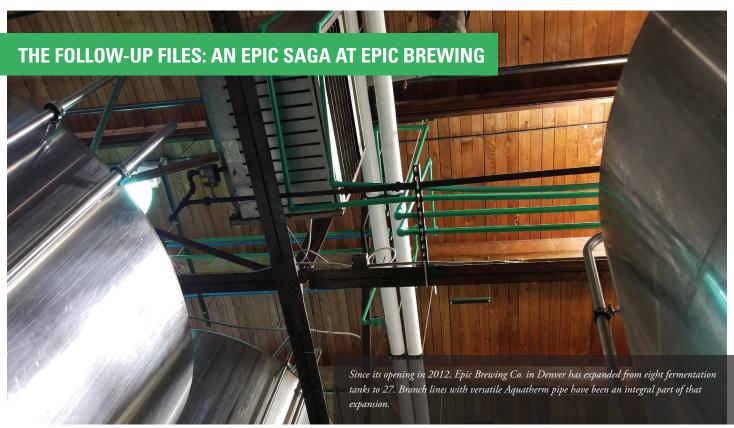

## **PROJECT:**

Expansion of brewing operations Glycol lines

## **PRODUCTS**:

aquatherm blue pipe aquatherm green pipe

## LOCATION/DATE:

Denver, CO 2012 - 2019

# **THE SOLUTION**

Aquatherm pipe enabled this brewer to more than triple its number of fermentation tanks with no downtime

"If you ever have to do a repair with Aquatherm it takes a quarter of the time it would take to weld steel or braze copper."

#### **AQUATHERM ADVANTAGES**

- Aquatherm pipe's chemical resistance makes it the ideal material to transport glycol and many other chemicals
- The light weight of Aquatherm pipe meant that a single installer could install the pipe, even overhead, much faster than steel or copper
- It is easy to tap into existing lines and add new lines using saddle fusions with Aquatherm pipe