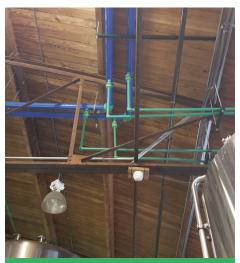

## **PROJECT:**

Expansion of brewing operations Glycol lines

## **PRODUCTS**:

aquatherm blue pipe aquatherm green pipe

#### **AQUATHERM ADVANTAGES**

- Aquatherm pipe's chemical resistance makes it the ideal material to transport glycol and many other chemicals
- The light weight of Aquatherm pipe meant that a single installer could install the pipe, even overhead, much faster than steel or copper
- It is easy to tap into existing lines and add new lines using saddle fusions with Aquatherm pipe