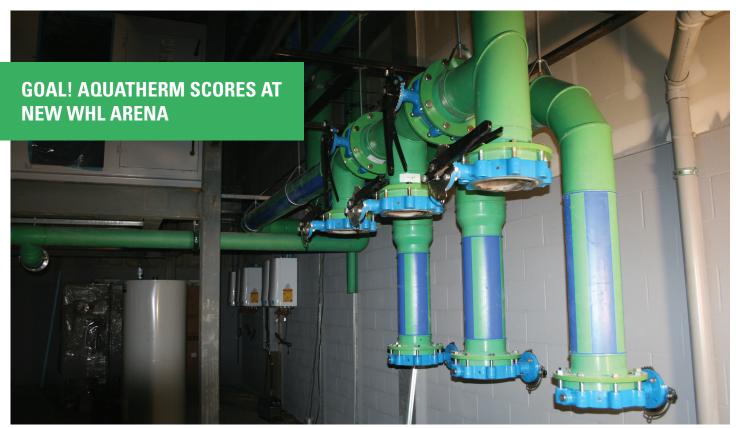

#### **PROJECT:**

Mosaic Place Arena, HVAC and Domestic Water Distribution

#### **PRODUCTS**:

aquatherm green pipe<sup>®</sup> aquatherm blue pipe<sup>®</sup>

## LOCATION/DATE:

Moose Jaw, SK Spring 2011

# **THE SOLUTION**

Aquatherm's lightweight helped speed the installation and the product's eco-friendly benefits were also well received

"The benefits of the Aquatherm system were superior. It was easier to work with since it is lighter than steel or ductile iron."

## **AQUATHERM ADVANTAGES**

- Polypropylene pipe weighs up to 80% less than comparably sized metal pipes, offering easier installation
- The improved flow rate results in energy savings
- The simple heat fusion process saved time on labor and helped meet the completion date