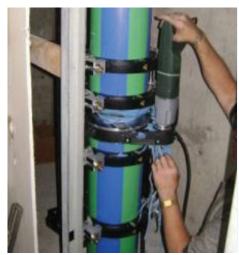

# **THE SOLUTION**

Aquatherm's lightweight helped speed the installation and the product's eco-friendly benefits were also well received

"The benefits of the Aquatherm system were superior. It was easier to work with since it is lighter than steel or ductile iron."

## **AQUATHERM ADVANTAGES**

- Polypropylene pipe weighs up to 80% less than comparably sized metal pipes, offering easier installation
- The improved flow rate results in energy savings
- The simple heat fusion process saved time on labor and helped meet the completion date