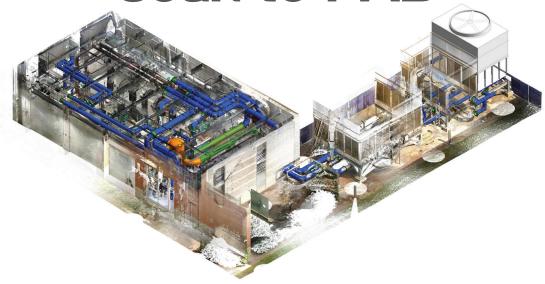

## scan-to-FAB

## **SCAN-TO-FAB BENEFITS**

- Ensures accuracy of measurements
- Drastically reduces measurement man hours
- Facilitates quicker installation on complex projects
- Provides as-built dimensions
- Competitive rate
- Straightforward pricing