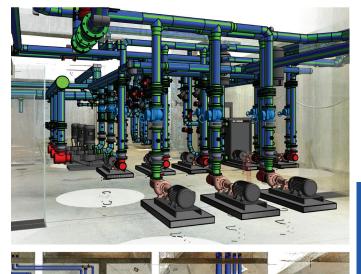

## What is included?

- Onsite job scan by trained technician with laser scanner
- Point Cloud
  - Customer will be provided a .rcp file (Autodesk ReCap)
  - Cleanup of the Point Cloud
- Fabrication model
- Fabrication spool drawings

## **SCAN-TO-FAB BENEFITS**

- Ensures accuracy of measurements
- Drastically reduces measurement man hours
- Facilitates quicker installation on complex projects
- Provides as-built dimensions
- Competitive rate
- Straightforward pricing